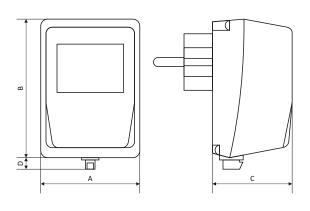

| Туре       | Power    | Dimensions [mm] |            |    |    | Weight |
|------------|----------|-----------------|------------|----|----|--------|
|            | [VA]/[W] | A               | В          | C  | D  | [kg]   |
| PFS WT 7S  | 7AC      | 53              | <i>7</i> 1 | 42 | 6  | 0,27   |
| PFS WT 20S | 20AC     | 61              | 85         | 50 | 5  | 0,52   |
| PFLR 12    | 12DC     | 43              | 82         | 52 | 19 | 0,13   |
|            |          |                 |            |    |    |        |